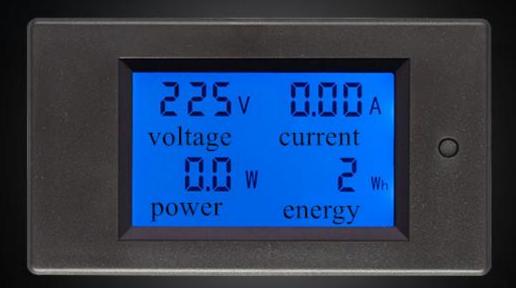

## DISPLAY INTERFACE

PZEM-061

### **VOLTAGE**

CURRENT

Test range: 80~260V

Display format: 80~260V

Test range: 0~100A

Display format: 0.00~99.99

### **POWER**

Test range: 0~22kW

Within 1kW, display 0.0~999.9W;

Within 1kW~10kW, display 1000~9999W;

10kW and above, display 0.1~22.0kW

### **ENERGY**

Test range: 0~9999kWh

Within 10KWh, display 0~9999W

10kWh and above display10~999