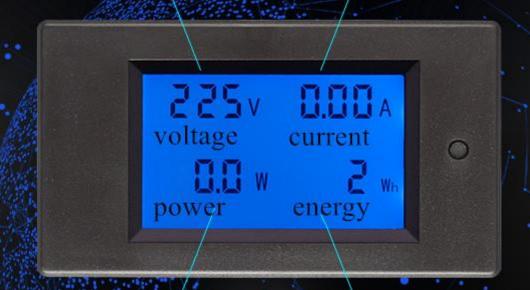

## DISPLAY INTERFACE

PZEM-061

### **VOLTAGE**

CURRENT

Test range: 80~260V

Display format: 80~260V

Test range: 0~100A

Display format: 0.00~99.99

### **POWER**

Test range: 0~22kW

Within 1kW, display 0.0~999.9W;

Within 1kW~10kW, display 1000~9999W;

10kW and above, display 0.1~22.0kW

### **ENERGY**

Test range: 0~9999kWh

Within 10KWh, display 0~9999W

10kWh and above display10~999