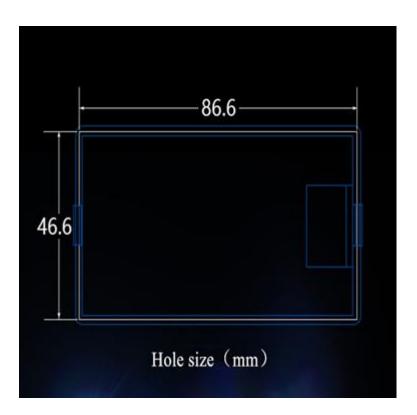

hing state. If you don't want to clear, then long press the key for 5 seconds until the number doesn't flash, it means the energy value is not

cleared and will exit the reset state.

#### How to Set power alarm threshold

Step1: Long press the key until the LCD screen display "SET CLr", then release the key to enter the setting state Step2: Power window display the current power alarm value and the last digit begin to flash, then you can short press to plus 1, when there is no operating over 3 seconds, it will switch the digit position automatically, the setting method is as same as the above.

Step3: After finish the setting, long press the key over 5 seconds will store automatically and exit, the range of active power threshold is  $0.0 \sim 22 \text{kW}$ 

#### **Size Information**