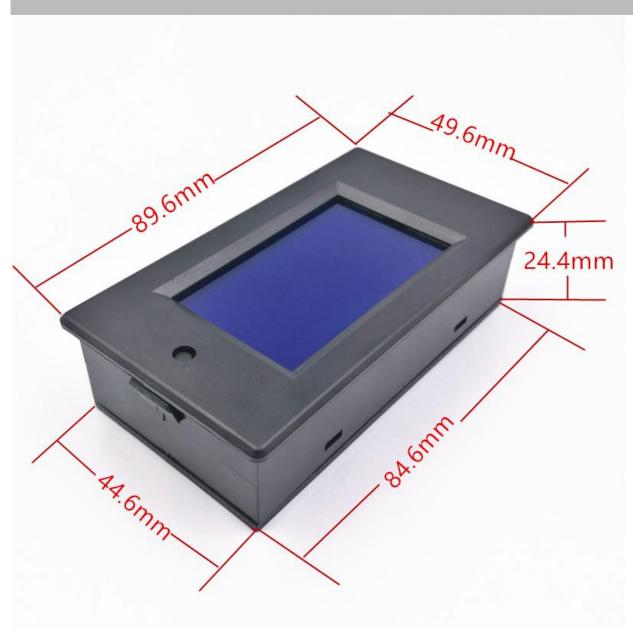

ashing state. If you don't want to clear, then long press the key for 5 seconds until the number doesn't flash, it means the energy value is not

cleared and will exit the reset state.

#### How to Set power alarm threshold

Step1: Long press the key until the LCD screen display "SET CLr", then release the key to enter the setting state Step2: Power window display the current power alarm value and the last digit begin to flash, then you can short press to plus 1, when there is no operating over 3 seconds, it will switch the digit position automatically, the setting method is as same as the above.

Step3: After finish the setting, long press the key over 5 seconds will store automatically and exit, the range of active power threshold is  $0.0 \sim 22 \text{kW}$ 

#### **Size Information**