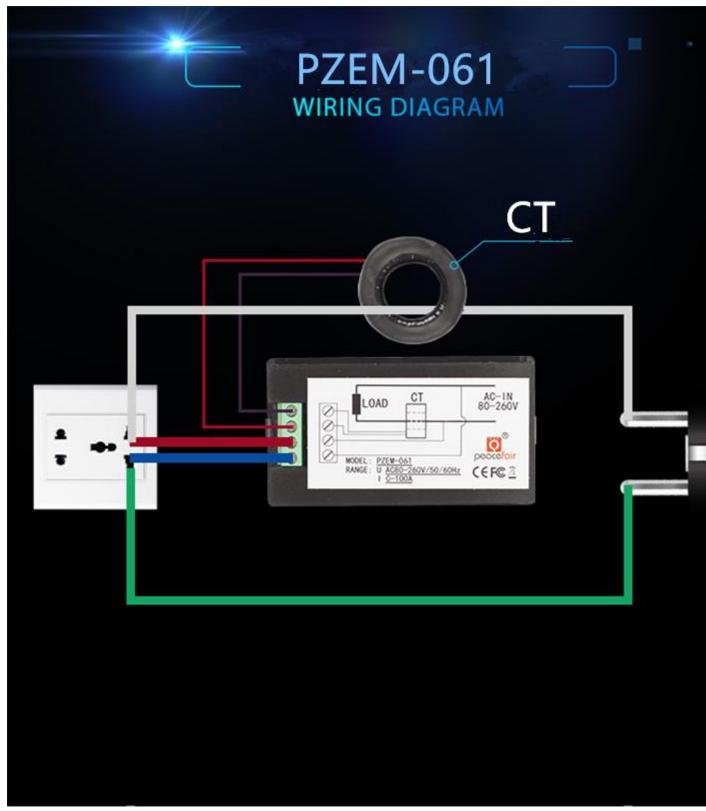

PZEM-061 With Split CT Single Phase 80-260V 100A 4in1 Digital Energy Meter LCD Display Panel Voltmeter

| <b>Product Type</b>  | PZEM-061                                                                                                                                                                                                                                                                   |
|----------------------|----------------------------------------------------------------------------------------------------------------------------------------------------------------------------------------------------------------------------------------------------------------------------|
| <b>Current Range</b> | 0-100A(with split CT)                                                                                                                                                                                                                                                      |
| <b>Voltage Range</b> | AC 80-260V                                                                                                                                                                                                                                                                 |
| Function             | <ol> <li>Measure voltage, current, active power, energy, frequency, power factor</li> <li>Overload alarm</li> <li>Power alarm threshold preset</li> <li>Reset energy</li> <li>Store data when power off.</li> <li>Large-screen LCD</li> <li>Backlight function.</li> </ol> |

## DISPLAY INTERFACE

PZEM-061